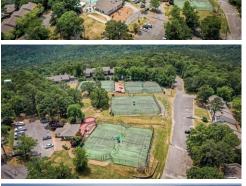

## Remarks

Welcome to your own slice of paradise in beautiful Fairfield Bay, Arkansas! This spacious two lot property offers the perfect opportunity to build your dream home in one of the most desirable locations in the state, with access to a wealth of amenities. Just minutes away from stunning Greers Ferry Lake. Whether you're an avid fisherman, boater, or simply enjoy relaxing by the water, this location has something for everyone. But that's not all Fairfield Bay also offers a wide range of amenities to its residents, including 3 swimming pools, 2 18-hole golf courses, hiking and biking trails, ATV/UTV trails, pickleball and tennis courts, and a full-service marina. Whether you're looking for outdoor adventure, a friendly game of tennis, or a relaxing day by the pool, Fairfield Bay has you covered. The lot itself is generously sized and offers plenty of room for your custom-built home, as well as any additional amenities you desire. With easy access to utilities and services, including water, sewer, and electricity, you'll have everything you need to make your dream a reality. Buyer to pay all closing costs and title insurance.