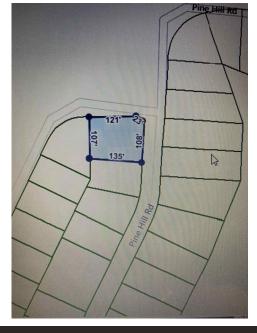

## Bk 15 Lots 392 & 393, Valley View Dr Fairfield Bay, AR 72088

- » MLS #: 25018752
- » Land | Lot: 28,750 ft<sup>2</sup> (0.66 acres)
- » More Info: Bk15Lots392393ValleyViewDrFairfieldBay.IsForSale.com